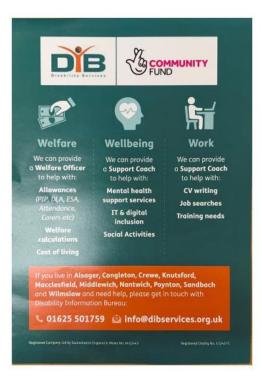

### Disability Information Bureau (DIB)

Will offer free advice and support and help with completing forms.

Welfare Rights Service | Disability Information Bureau (dibservices.org.uk)